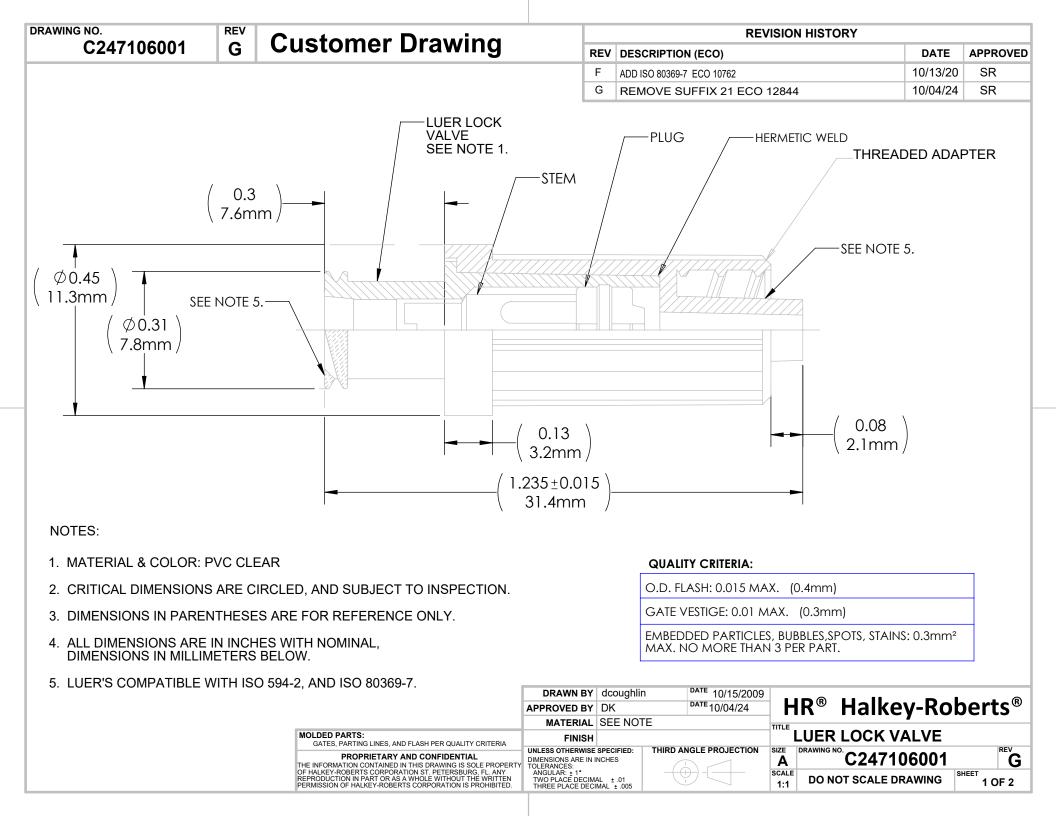

DRAWING NO. REV **Customer Drawing** C247106001 G

## BILL OF MATERIAL

THREADED ADAPTER: 2212RHT1118C040 PVC GAMMA GRADE CLEAR

LUER LOCK VALVE BODY: 2212RHT1118C040 PVC GAMMA GRADE CLEAR

STEM: SILICONE CLS2600HR W/ K71008 COLORANT BLACK.

PLUG: H0500HNPOLYPROPYLENE CLEAR

|                                                                                                                                                                                                                                                              | DRAWN BY APPROVED BY                                                                                                              | PPROVED BY DK |          | DATE 10/15/2009 DATE 10/04/24 | Н                 | R®   | Halkey-Roberts®                        |      |           |      |
|--------------------------------------------------------------------------------------------------------------------------------------------------------------------------------------------------------------------------------------------------------------|-----------------------------------------------------------------------------------------------------------------------------------|---------------|----------|-------------------------------|-------------------|------|----------------------------------------|------|-----------|------|
| MOLDED PARTS: GATES, PARTING LINES, AND FLASH PER QUALITY CRITERIA                                                                                                                                                                                           | MATERIAL<br>FINISH                                                                                                                | ODECIFIED.    | THIRD AN | NGLE PROJECTION               |                   | LUER | LOCK V                                 | ALVE |           | REV  |
| PROPRIETARY AND CONFIDENTIAL THE INFORMATION CONTAINED IN THIS DRAWING IS SOLE PROPERTY OF HALKEY-ROBERTS CORPORATION ST. PETERSBURG, FL. ANY REPRODUCTION IN PART OR AS A WHOLE WITHOUT THE WRITTEN PERMISSION OF HALKEY-ROBERTS CORPORATION IS PROHIBITED. | UNLESS OTHERWISE SPECIFIED: DIMENSIONS ARE IN INCHES TOLERANCES: ANGULAR: ± 1* TWO PLACE DECIMAL ± .01 THREE PLACE DECIMAL ± .005 |               | THIRD AI | NGLE PROJECTION               | A<br>SCALE<br>1:1 |      | ************************************** |      | SHEET 2 ( | OF 2 |